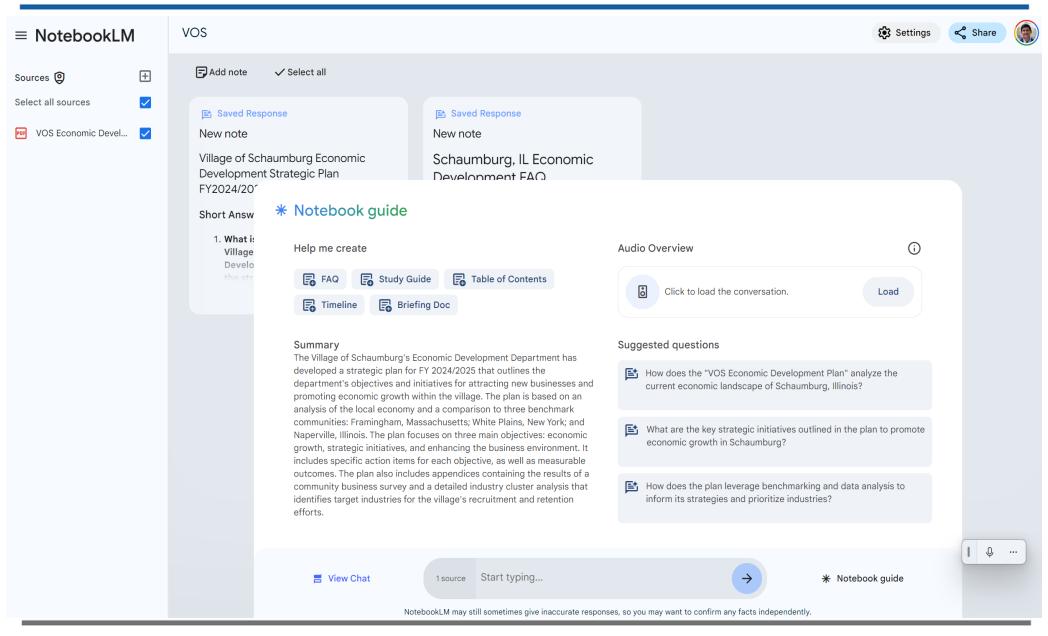

#### **NotebookLM**

notebooklm.google.com

Al-powered research and note-taking tool

### **Practical Applications:**

- Consolidate notes and research data
- Personalized audio overviews (podcast-style)
- Link direct to Google Sheets and Docs

Cost: Free or Google One Al Premium \$20/month