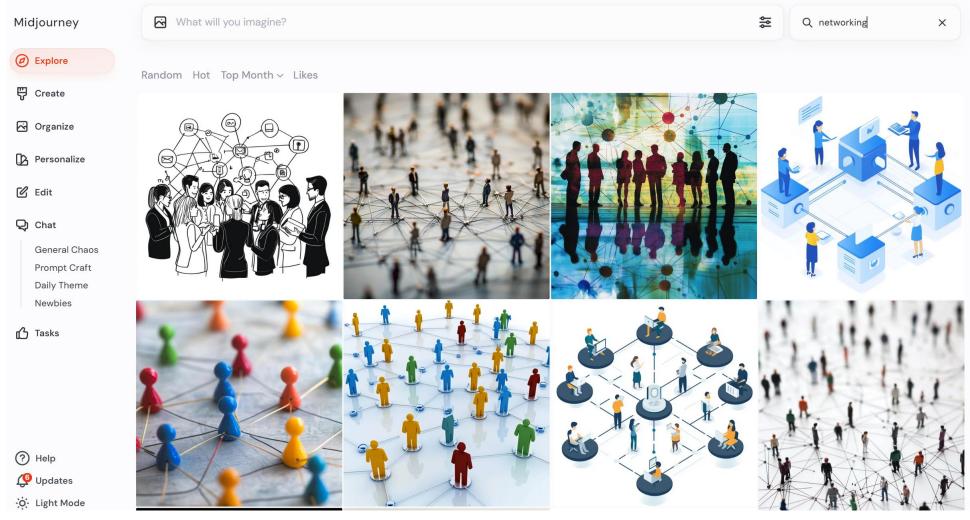

#### Midjourney

#### midjourney.com

Al program generating images from text descriptions

#### **Practical Applications:**

- Develop custom images for marketing and social media
- Reduce design costs and time.
- Emulate certain artistical style, location, or time period

Cost: Starting at Basic Plan \$10/month