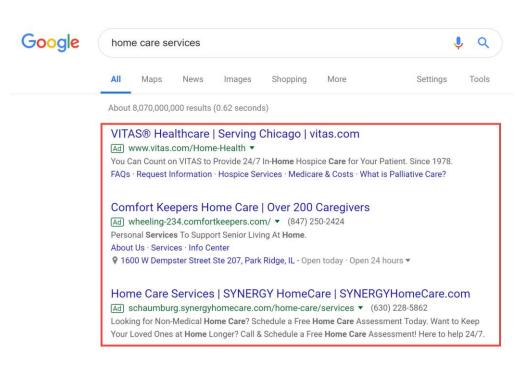

## Google Ads (Pay-Per-Click)

Definition: A business model whereby a company that has placed an advertisement on Google pays a sum of money when a user clicks on the advertisement.

#### **Pros**

- Easy to Set Up
- Start and Stop on a Dime
- High Control

#### Cons

- Expensive Long Term
- Highly Competitive
- High Cost of Entry

Source: Goog