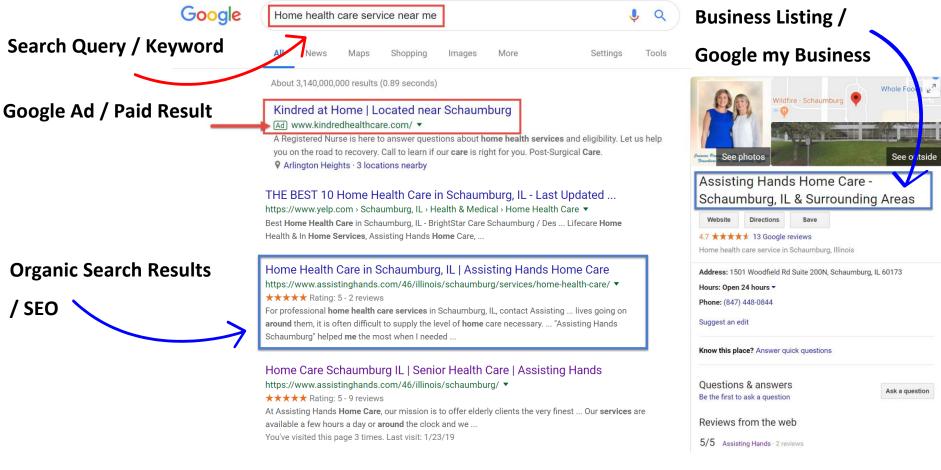

### What's on Google

## Google Ads (Pay-Per-Click)

Definition: A business model whereby a company that has placed an advertisement on Google pays a sum of money when a user clicks on the advertisement.

## Search Engine Optimization (SEO)

Definition: The process of maximizing the number of visitors to a particular website by ensuring that the site appears high on the list of results returned by a search engine.

## Google My Business (Local Listing)

Definition: A free and easy-to-use tool for businesses and organizations to manage their online presence across Google, including Search and Maps.