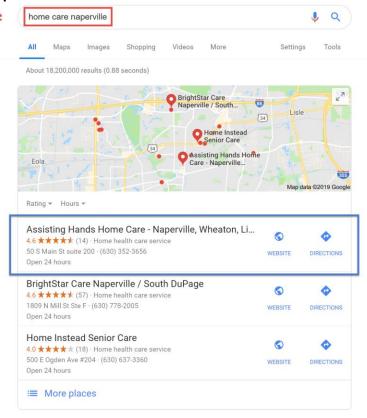

## Google My Business (Local Listing)

Definition: A free and easy-to-use tool for businesses and organizations to manage their online presence across Google, including Search and Maps.

#### **Pros**

- Takes up the majority of the page
- Very effective on mobile
- Typically highlights 3 businesses

#### Cons

- Dependent on website optimization
- Limited by physical address

# Results - Naperville, IL

| Keyword                                    | Page | Position |
|--------------------------------------------|------|----------|
| home care Naperville IL                    | 1    | 1        |
| home care Downers Grove IL                 | 1    | 1        |
| home health care Naperville IL             | 1    | 1        |
| senior care Downers Grove IL               | 1    | 1        |
| elderly care Downers Grove IL              | 1    | 1        |
| in home care Naperville IL                 | 1    | 1        |
| home health care Downers Grove IL          | 1    | 2        |
| home health care services Naperville IL    | 1    | 2        |
| home health care services Downers Grove IL | 1    | 2        |
| elder care Downers Grove IL                | 1    | 2        |
| respite care Naperville IL                 | 1    | 2        |
| home health care Hinsdale IL               | 1    | 3        |
| home health care services Hinsdale IL      | 1    | 3        |
| senior care Hinsdale IL                    | 1    | 3        |
| elderly care Naperville IL                 | 1    | 3        |
| elderly care Hinsdale IL                   | 1    | 3        |
| in home care Downers Grove IL              | 1    | 3        |
| caregivers Hinsdale IL                     | 1    | 3        |
| respite care Hinsdale IL                   | 1    | 3        |
| respite care Downers Grove IL              | 1    | 3        |
| home care Hinsdale IL                      | 1    | 4        |
| senior care Naperville IL                  | 1    | 4        |
| elder care Naperville IL                   | 1    | 4        |
| elder care Hinsdale IL                     | 1    | 4        |
| in home care Hinsdale IL                   | 1    | 4        |
| caregivers Downers Grove IL                | 1    | 5        |
| caregivers Naperville IL                   | 1    | 6        |