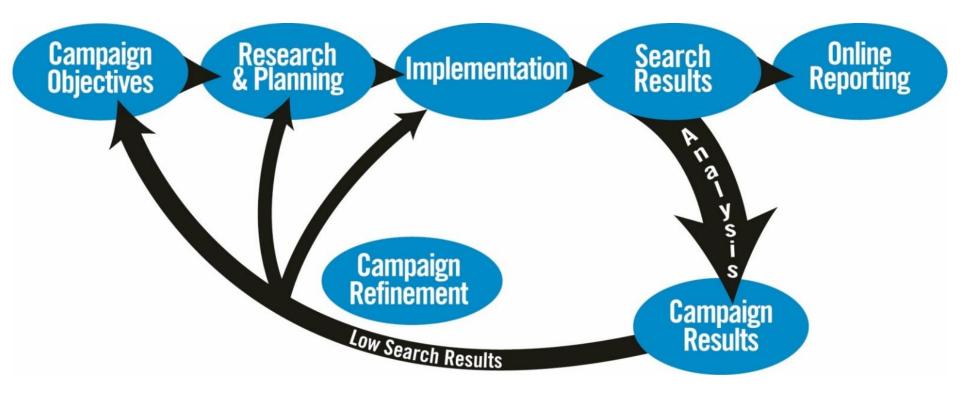

# What are the Goals?

How to measure success in the Digital Marketing Field

Step 1  $\rightarrow$  Get the right traffic to your website

Step 2 → Convert that traffic into sales leads and clients

Start with business objectives, budget, time constraints, and your competition

### **Driving Business**

SEO & Online Marketing is not an event, it is a process.