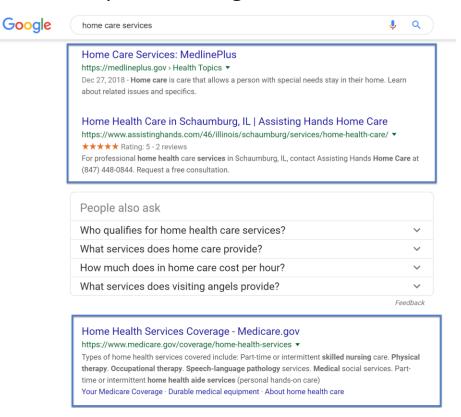

## Search Engine Optimization (SEO)

Definition: The process of maximizing the number of visitors to a particular website by ensuring that the site appears high on the list of results returned by a search engine.

#### **Pros**

- Cost Effective Long Term
- Trustworthy

#### Cons

- Takes time to see Results
- Potential of Penalization